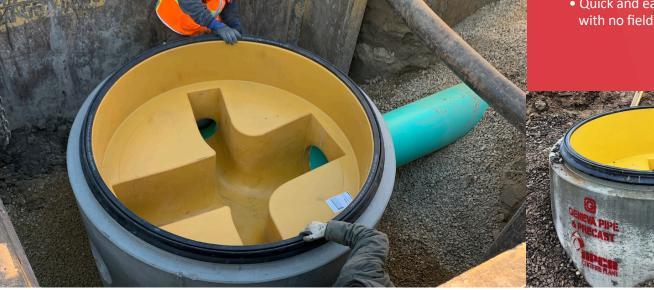

Each PVC Hybrid Manhole System includes an FRP lined reinforced concrete base and lid and a PVC liner, complete with a preinstalled ladder. Installation is quick and easy and labor can be 100% self-performed in the field.

#### Advantages

- Corrosion resistant
- Economical solution
- Rated for H20 traffic loading
- DR51 C-900
- One-piece riser eliminates the need for stacking sections
- Watertight joints
- Lined manhole base and lined lid
- Pre-installed ladder
- Eliminates the need to work in confined space during installation
- 50-year warranty
- 100-year design life