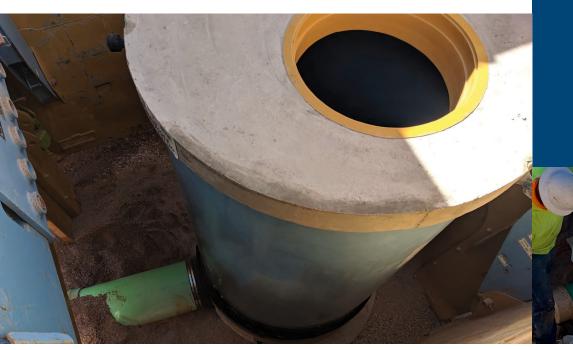

### Cost-Effective & Corrosion-Free Sanitary Sewer Solutions

Perfect Lined Manhole is a reinforced precast concrete manhole that meets ASTM C478 and is lined with high-quality synthetic polymer liner, which protects the concrete from Microbial Induced Corrosion (MIC) when exposed to municipal and industrial wastewater. The entire structure of the monolithic manhole base is reliably leak-proof, and custom invert channels can accommodate pipe of almost any configuration or size.

Perfect Lined Manhole is easy to maintain and provides a high load-bearing capacity under static and dynamic loads. Setting a new quality standard for wastewater systems, Perfect Lined Manhole is available in standard sizes 48" to 96" in diameter.

Rubber gaskets provide a