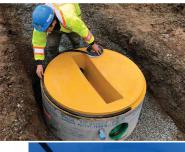

# PVC Hybrid Manholes

### Cost-Effective & Corrosion-Free Sanitary Sewer Solutions

PVC pipe meets lined precast concrete in this corrosion-resistant manhole system by Geneva Pipe and Precast. Our PVC Hybrid Manholes feature a simple, cost-effective, modular design that meets all structural and corrosion resistance requirements for use in municipal sewer systems throughout North America. It is available for both new construction and rehabilitation projects and comes with a 50-year warranty and 100-year design life.

Each PVC Hybrid Manhole System includes an FRP lined reinforced concrete base and lid and a PVC liner, complete with a preinstalled ladder. Installation is quick and easy and labor can be 100% self-performed in the field.