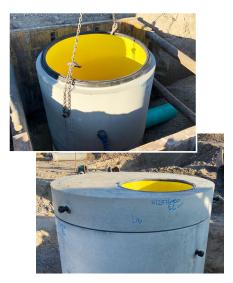

### Cost-Effective & Corrosion-Free Sanitary Sewer Solutions

Perfect Lined Manhole is a reinforced precast concrete manhole that meets ASTM C478 and is lined with high-quality synthetic polymer liner, which protects the concrete from Microbial Induced Corrosion (MIC) when exposed to municipal and industrial wastewater. The entire structure of the monolithic manhole base is reliably leak-proof, and custom invert channels can accommodate pipe of almost any configuration or size.

Perfect Lined Manhole is easy to maintain and provides a high load-bearing capacity under static and dynamic loads. Setting a new quality standard for wastewater systems, Perfect Lined Manhole is available in standard sizes 48" to 96" in diameter.