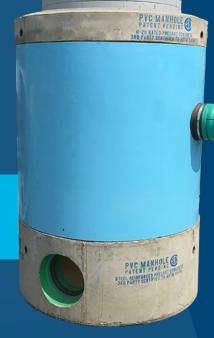

# PVC Hybrid Manholes

### Cost-Effective & Corrosion-Free Sanitary Sewer Solutions

PVC pipe meets lined precast concrete in this corrosion-resistant manhole system by Geneva Pipe and Precast. Our PVC Hybrid Manholes feature a simple, cost-effective, modular design that meets all structural and corrosion resistance requirements for use in municipal sewer systems throughout North America. It is available for both new construction and rehabilitation projects and comes with a 50-year warranty and 100-year design life.

Each PVC Hybrid Manhole System includes an FRP lined reinforced concrete base and lid and a PVC liner, complete with a preinstalled ladder. Installation is quick and easy and labor can be 100% self-performed in the field.